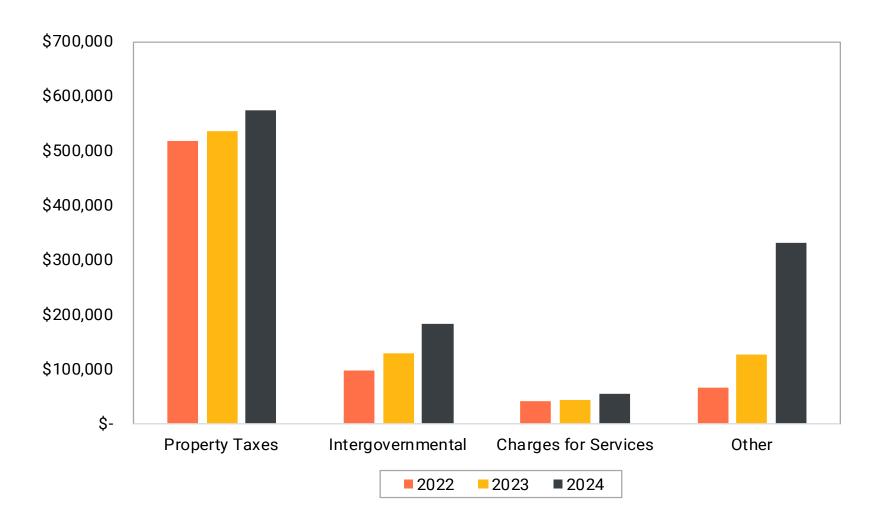

| (16,366)                     | (10,694)                                          | 5,672                                            |  |
| Fund Balances, January 1                                                                                                                 | 480,199                      | 480,199                                           |                                                  |  |
| Fund Balances, December 31                                                                                                               | \$ 463,833                   | \$ 469,505                                        | \$ 5,672                                         |  |



#### General Fund Revenues by Type





#### General Fund Expenditures by Type





|                              | Fund Balances, December 31, |        |      |        |          |       |
|------------------------------|-----------------------------|--------|------|--------|----------|-------|
| Fund                         | 2024                        |        | 2023 |        | Increase |       |
| Nonmajor<br>Cable Television | \$                          | 20,237 | \$   | 20,347 | \$       | (110) |



#### Special Revenue Fund Balances



|                   | Fund Balances, December 31, |         |    |         |    |           |  |
|-------------------|-----------------------------|---------|----|---------|----|-----------|--|
| Fund              |                             | 2024    |    | 2023    |    | Increas