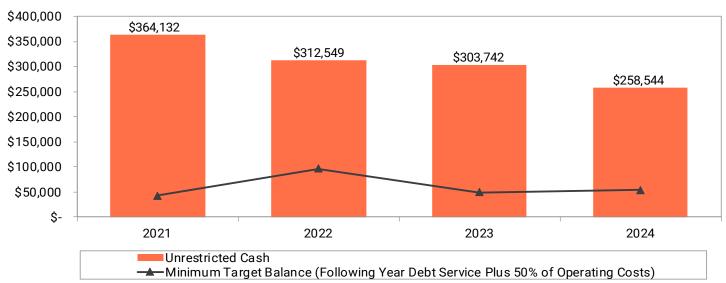

------|--|
| Fund              |                             | 2024    |    | 2023    |    | Increase  |  |
| Major             |                             |         |    | _       |    |           |  |
| Capital purchases | \$                          | 298,591 | \$ | 589,241 | \$ | (290,650) |  |
| Nonmajor          |                             |         |    |         |    |           |  |
| Fire equipment    |                             | 23,602  |    | 16,626  |    | 6,976     |  |
|                   |                             | _       |    |         |    |           |  |
| Total             | \$                          | 322,193 | \$ | 605,867 | \$ | (283,674) |  |



# Capital Projects Fund Balances







#### Water Fund

Cash Flows from Operations and Cash Balances







#### Sewer Fund

Cash Flows from Operations and Cash Balances







#### Storm Water Fund

Cash Flows from Operations and Cash Balances



## Cash and Investments Balances by Fund Type





## **Taxes**Key Performance Indicators







#### Debt Key Performance Indicators





## **Expenditures**Key Performance Indicators

#### **Current Expenditures Per Capita**





## Enterprise Funds Key Performance Indicators

92%

N/A

100%

300%

250%

200%

150%

100%

50%

0%

95%

N/A

136%

Class 4 Cities

City of Hamburg

Cities in Carver County

Custom Peer Group

## 2020 2021 2022 2023 2024 248% 257% 233% N/A N/A

80%

N/A

41%

N/A

N/A

11%

N/A

76%





#### Your Abdo Team



Brad Falteysek, CPA
Partner

brad.falteysek@abdosolutions.com



Jason Fagan Associate

jason.fagan@abdosolutio