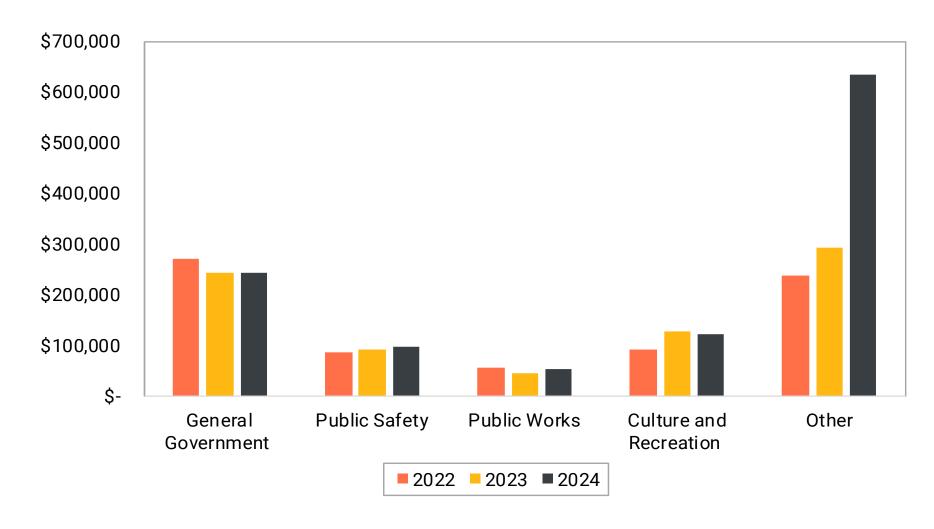

#### General Fund Expenditures by Type

|                              | Fund Balances, December 31, |        |      |        |          |       |
|------------------------------|-----------------------------|--------|------|--------|----------|-------|
| Fund                         | 2024                        |        | 2023 |        | Increase |       |
| Nonmajor<br>Cable Television | \$                          | 20,237 | \$   | 20,347 | \$       | (110) |