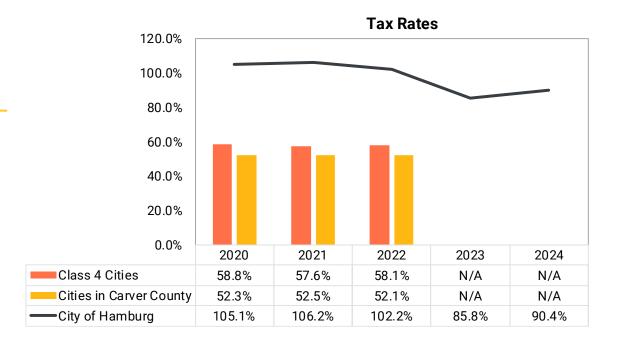

| 298,591 | \$ | 589,241 | \$ | (290,650) |  |
| Nonmajor          |                             |         |    |         |    |           |  |
| Fire equipment    |                             | 23,602  |    | 16,626  |    | 6,976     |  |
|                   |                             | _       |    |         |    |           |  |
| Total             | \$                          | 322,193 | \$ | 605,867 | \$ | (283,674) |  |



# Capital Projects Fund Balances







#### Water Fund

Cash Flows from Operations and Cash Balances







#### Sewer Fund

Cash Flows from Operations and Cash Balances







#### Storm Water Fund

Cash Flows from Operations and Cash Balances



## Cash and Investments Balances by Fund Type





## **Taxes**Key Performance Indicators







#### Debt Key Performance Indicators





## **Expenditures**Key Performance Indicators

#### **Current Expenditures Per Capita**





## Enterprise Funds Key Performance Indicators

92%

N/A

100%

300%

250%

200%

150%

100%

50%

0%

95%

N/A

136%

Class 4 Cities

City of Hamburg

Cities in Carver County

Custom Peer Group

## 2020 2021 2022 2023 2024 248% 257% 233% N/A N/A

80%

N/A

41%

N/A

N/A

11%

N/A

76%





#### Your Abdo Team



Brad Falteysek, CPA
Partner

brad.falteysek@abdosolutions.com



Jason Fagan Associate

jason.fagan@abdosolutions.com



Amanda Schmidt
Associate

amanda.schmidt@abdosolutions.com



Jack Pemble Intern

jack.pemble@absosolutions.com