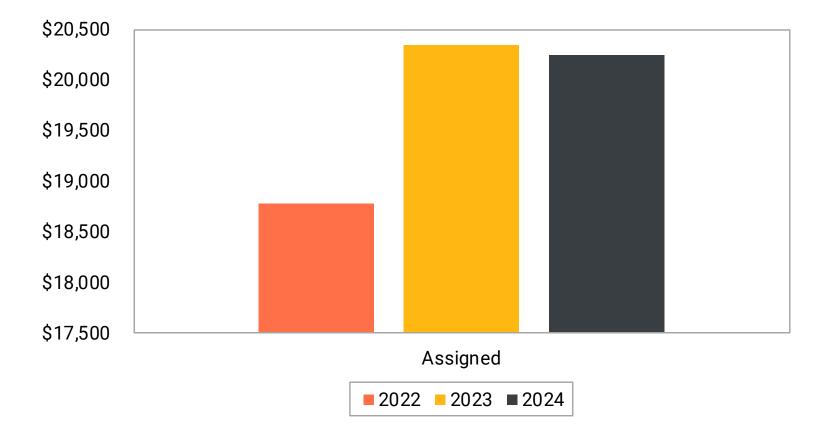

#### Special Revenue Fund Balances

|                   | Fund Balances, December 31, |         |    |         |    |           |  |
|-------------------|-----------------------------|---------|----|---------|----|-----------|--|
| Fund              |                             | 2024    |    | 2023    |    | Increase  |  |
| Major             |                             |         |    | _       |    |           |  |
| Capital purchases | \$                          | 298,591 | \$ | 589,241 | \$ | (290,650) |  |
| Nonmajor          |                             |         |    |         |    |           |  |
| Fire equipment    |                             | 23,602  |    | 16,626  |    | 6,976     |  |
|                   |                             | _       |    |         |    |           |  |
| Total             | \$                          | 322,193 | \$ | 605,867 | \$ | (283,674) |  |