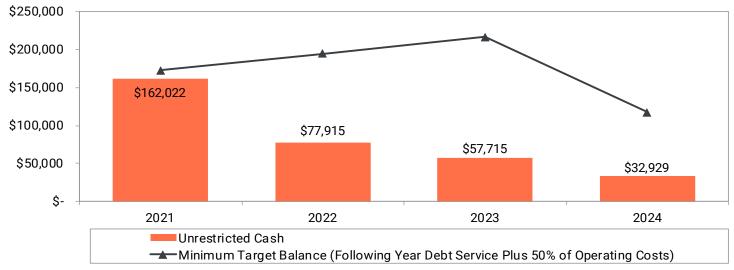

---|-----------------------------|---------|----|---------|----|-----------|--|
| Fund              |                             | 2024    |    | 2023    |    | Increase  |  |
| Major             |                             |         |    | _       |    |           |  |
| Capital purchases | \$                          | 298,591 | \$ | 589,241 | \$ | (290,650) |  |
| Nonmajor          |                             |         |    |         |    |           |  |
| Fire equipment    |                             | 23,602  |    | 16,626  |    | 6,976     |  |
|                   |                             | _       |    |         |    |           |  |
| Total             | \$                          | 322,193 | \$ | 605,867 | \$ | (283,674) |  |



# Capital Projects Fund Balances







#### Water Fund

Cash Flows from Operations and Cash Balances







#### Sewer Fund

Cash Flows from Operations and Cash Balances







#### Storm Water Fund

Cash Flows from Operations and Cash Balances



## Cash and Investments Balances by Fund Type





## **Taxes**Key Performance Indicators







#### Debt Key Performance Indicators





## **Expenditures**Key Performance Indicators

#### **Current Expenditures Per Capita**





## Enterprise Funds Key Performance Indicators

92%

N/A

100%

300%

250%

200%

150%

100%

50%

0%

95%

N/A

136%

Class 4 Cities

City of Hamburg

Cities in Carver County

Custom Peer Group

## 2020 2021 2022 2023 2024 248% 257% 233% N/A N/A

80%

N/A

41%

N/A

N/A

11%

N/A

76%





#### Your Abdo Team



Brad Falteysek, CPA
Partner

brad.falteyse