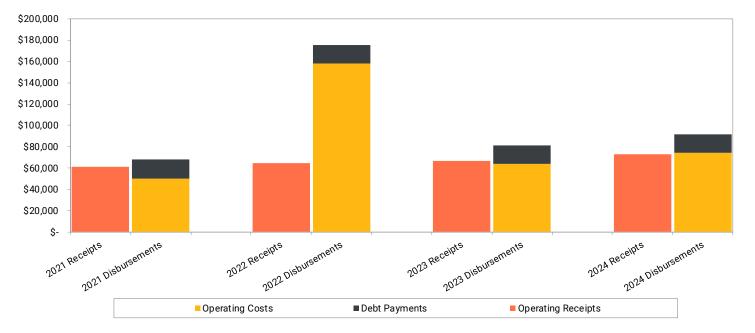

--------|--|
| Fund              |                             | 2024    |    | 2023    |    | Increase  |  |
| Major             |                             |         |    | _       |    |           |  |
| Capital purchases | \$                          | 298,591 | \$ | 589,241 | \$ | (290,650) |  |
| Nonmajor          |                             |         |    |         |    |           |  |
| Fire equipment    |                             | 23,602  |    | 16,626  |    | 6,976     |  |
|                   |                             | _       |    |         |    |           |  |
| Total             | \$                          | 322,193 | \$ | 605,867 | \$ | (283,674) |  |



# Capital Projects Fund Balances







#### Water Fund

Cash Flows from Operations and Cash Balances







#### Sewer Fund

Cash Flows from Operations and Cash Balances







#### Storm Water Fund

Cash Flows from Operations and Cash Balances



## Cash and Investments Balances by Fund Type





## **Taxes**Key Performance Indicators







#### Debt Key Performance Indicators





## **Expenditures**Key Performance Indicators

#### **Current Expenditures Per Capita**





## Enterprise Funds Key Performance Indicators

92%

N/A

100%

300%

250%

200%

150%

100%

50%

0%

95%

N/A

136%

Class 4 Cities

City of Hamburg

Cities in Carver County

Custom Peer Group

## 2020 2021 2022 2023 2024 248% 257% 233% N/A N/A

80%

N/A

41%

N/A

N/A

11%

N/A

76%





#### Your Abdo Team



Brad Falteysek, CPA
Partner

brad.falteysek@abdosolutions.com



Jason Fagan Associate

jason.fagan@abdosolut