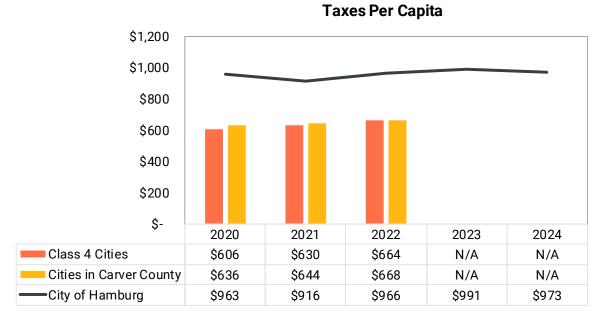

| 298,591 | \$ | 589,241 | \$ | (290,650) |  |
| Nonmajor          |                             |         |    |         |    |           |  |
| Fire equipment    |                             | 23,602  |    | 16,626  |    | 6,976     |  |
|                   |                             | _       |    |         |    |           |  |
| Total             | \$                          | 322,193 | \$ | 605,867 | \$ | (283,674) |  |



# Capital Projects Fund Balances







#### Water Fund

Cash Flows from Operations and Cash Balances







#### Sewer Fund

Cash Flows from Operations and Cash Balances







#### Storm Water Fund

Cash Flows from Operations and Cash Balances



## Cash and Investments Balances by Fund Type





## **Taxes**Key Performance Indicators







#### Debt Key Performance Indicators





## **Expenditures**Key Performance Indicators

#### **Current Expenditures Per Capita**





## Enterprise Funds Key Performance Indicators

92%

N/A

100%

300%

250%

200%

150%

100%

50%

0%

95%

N/A

136%

Class 4 Cities

City of Hamburg

Cities in Carver County

Custom Peer Group

## 2020 2021 2022 2023 2024 248% 257% 233% N/A N/A

80%

N/A

41%

N/A

N/A

11%

N/A

76%





#### Your Abdo Team



Brad Falteysek, CPA
Partner

brad.falteysek@abdosolutions.com



Jason Fagan Associate

jason.fagan@abdosolutions.com



Amanda Schmidt
Associate

amanda.schmidt@abdosolutions.com



Jack Pemble Intern

jack.pemble@absosolutions.com