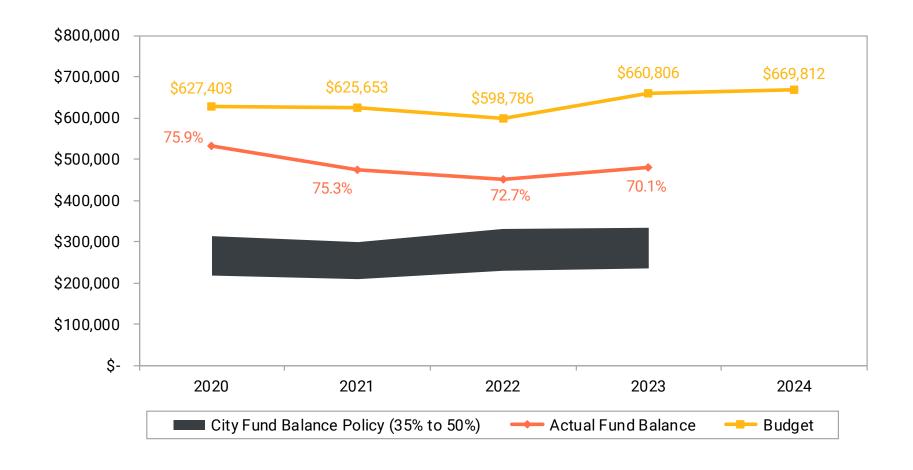

#### City of Hamburg

2024 Financial Statement Audit



#### **Audit Results**





#### Audit Results 2024 Audit Findings

- Preparation of Financial Statements
  - Internal Control Finding
- Limited Segregation of Duties
  - Internal Control Finding



#### General Fund Fund Balances





#### General Fund Budget to Actual

|                                                                                                                                          | Final<br>Budgeted<br>Amounts | Actual<br>Amounts                                 | Variance with<br>Final Budget                    |  |
|------------------------------------------------------------------------------------------------------------------------------------------|------------------------------|---------------------------------------------------|--------------------------------------------------|--|
| Revenues<br>Expenditures                                                                                                                 | \$ 644,440<br>564,806        | \$ 841,787<br>1,033,182