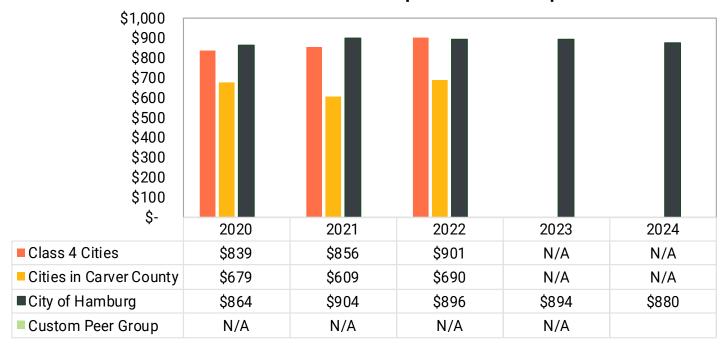

|    |           |  |
| Fire equipment    |                             | 23,602  |    | 16,626  |    | 6,976     |  |
|                   |                             | _       |    |         |    |           |  |
| Total             | \$                          | 322,193 | \$ | 605,867 | \$ | (283,674) |  |



# Capital Projects Fund Balances







#### Water Fund

Cash Flows from Operations and Cash Balances







#### Sewer Fund

Cash Flows from Operations and Cash Balances







#### Storm Water Fund

Cash Flows from Operations and Cash Balances



## Cash and Investments Balances by Fund Type





## **Taxes**Key Performance Indicators







#### Debt Key Performance Indicators





## **Expenditures**Key Performance Indicators

#### **Current Expenditures Per Capita**





## Enterprise Funds Key Performance Indicators

92%

N/A

100%

300%

250%

200%

150%

100%

50%

0%

95%

N/A

136%

Class 4 Cities

City of Hamburg

Cities in Carver County

Custom Peer Group

## 2020 2021 2022 2023 2024 248% 257% 233% N/A N/A

80%

N/A

41%

N/A

N/A

11%

N/A

76%





#### Your Abdo Team



Brad Falteysek, CPA
Partner

brad.falteysek@abdosolutions.com



Jason Fagan Associate

jason.fagan@abdosolutions.com



Amanda Schmidt
Associate

amanda.schmidt@abdosolutions.com



Jack Pemble Intern

jack.pemble@absosolutions.com