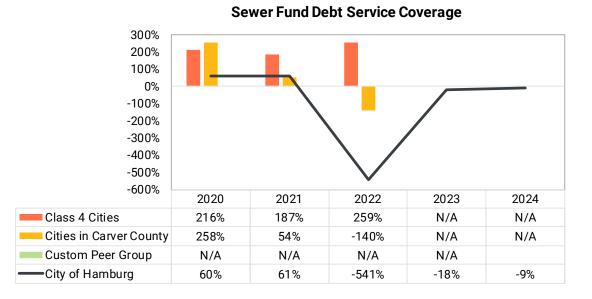

#### Sewer Fund

Cash Flows from Operations and Cash Balances

## Enterprise Funds Key Performance Indicators

92%

N/A

100%

300%

250%

200%

150%