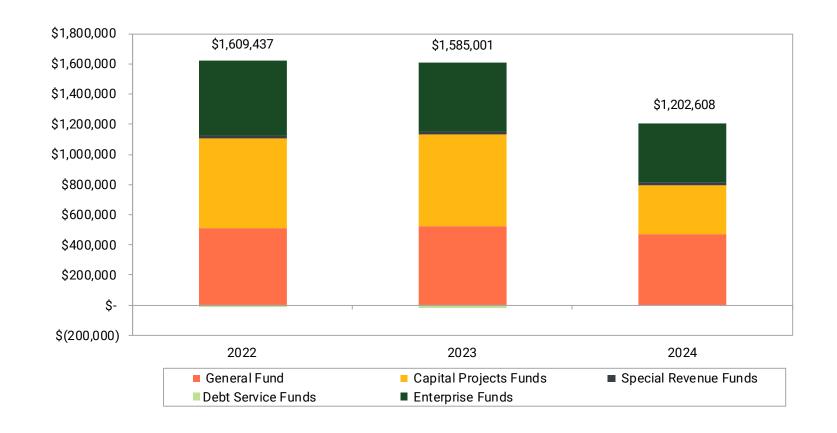

|  |
| Capital purchases | \$                          | 298,591 | \$ | 589,241 | \$ | (290,650) |  |
| Nonmajor          |                             |         |    |         |    |           |  |
| Fire equipment    |                             | 23,602  |    | 16,626  |    | 6,976     |  |
|                   |                             | _       |    |         |    |           |  |
| Total             | \$                          | 322,193 | \$ | 605,867 | \$ | (283,674) |  |



# Capital Projects Fund Balances







#### Water Fund

Cash Flows from Operations and Cash Balances







#### Sewer Fund

Cash Flows from Operations and Cash Balances







#### Storm Water Fund

Cash Flows from Operations and Cash Balances



## Cash and Investments Balances by Fund Type





## **Taxes**Key Performance Indicators







#### Debt Key Performance Indicators





## **Expenditures**Key Performance Indicators

#### **Current Expenditures Per Capita**





## Enterprise Funds Key Performance Indicators

92%

N/A

100%

300%

250%

200%

150%

100%

50%

0%

95%

N/A

136%

Class 4 Cities

City of Hamburg

Cities in Carver County

Custom Peer Group

## 2020 2021 2022 2023 2024 248% 257% 233% N/A N/A

80%

N/A

41%

N/A

N/A

11%

N/A

76%





#### Your Abdo Team



Brad Falteysek, CPA
Partner

brad.falteysek@abdosolutions.com



Jason Fagan Associate

jason.fagan@abdosolutions.com



Amanda Schmidt
Associate

amanda.schmidt@abdosolutions.com



Jack Pemble Intern

jack.pemble@absosolutions.com