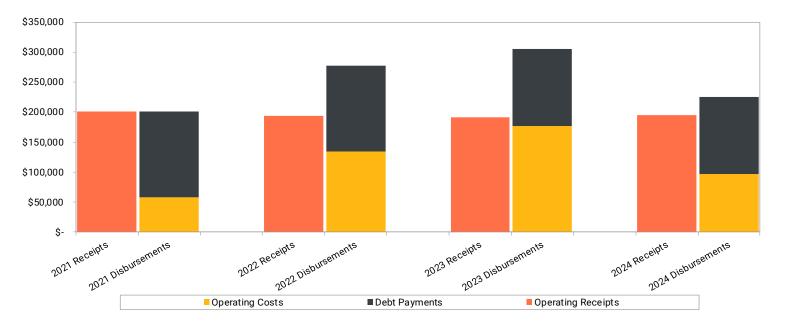

-----|-----------------------------|---------|----|---------|----|-----------|--|
| Fund              |                             | 2024    |    | 2023    |    | Increase  |  |
| Major             |                             |         |    | _       |    |           |  |
| Capital purchases | \$                          | 298,591 | \$ | 589,241 | \$ | (290,650) |  |
| Nonmajor          |                             |         |    |         |    |           |  |
| Fire equipment    |                             | 23,602  |    | 16,626  |    | 6,976     |  |
|                   |                             | _       |    |         |    |           |  |
| Total             | \$                          | 322,193 | \$ | 605,867 | \$ | (283,674) |  |



# Capital Projects Fund Balances







#### Water Fund

Cash Flows from Operations and Cash Balances







#### Sewer Fund

Cash Flows from Operations and Cash Balances







#### Storm Water Fund

Cash Flows from Operations and Cash Balances



## Cash and Investments Balances by Fund Type





## **Taxes**Key Performance Indicators







#### Debt Key Performance Indicators





## **Expenditures**Key Performance Indicators

#### **Current Expenditures Per Capita**





## Enterprise Funds Key Performance Indicators

92%

N/A

100%

300%

250%

200%

150%

100%

50%

0%

95%

N/A

136%

Class 4 Cities

City of Hamburg

Cities in Carver County

Custom Peer Group

## 2020 2021 2022 2023 2024 248% 257% 233% N/A N/A

80%

N/A

41%

N/A

N/A

11%

N/A

76%





#### Your Abdo Team



Brad Falteysek, CPA
Partner

brad.faltey