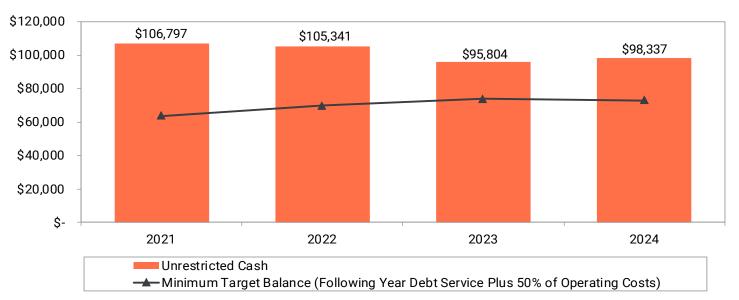

|    | 2023    |    | Increase  |  |
| Major             |                             |         |    | _       |    |           |  |
| Capital purchases | \$                          | 298,591 | \$ | 589,241 | \$ | (290,650) |  |
| Nonmajor          |                             |         |    |         |    |           |  |
| Fire equipment    |                             | 23,602  |    | 16,626  |    | 6,976     |  |
|                   |                             | _       |    |         |    |           |  |
| Total             | \$                          | 322,193 | \$ | 605,867 | \$ | (283,674) |  |



# Capital Projects Fund Balances







#### Water Fund

Cash Flows from Operations and Cash Balances







#### Sewer Fund

Cash Flows from Operations and Cash Balances







#### Storm Water Fund

Cash Flows from Operations and Cash Balances



## Cash and Investments Balances by Fund Type





## **Taxes**Key Performance Indicators







#### Debt Key Performance Indicators





## **Expenditures**Key Performance Indicators

#### **Current Expenditures Per Capita**





## Enterprise Funds Key Performance Indicators

92%

N/A

100%

300%

250%

200%

150%

100%

50%

0%

95%

N/A

136%

Class 4 Cities

City of Hamburg

Cities in Carver County

Custom Peer Group

## 2020 2021 2022 2023 2024 248% 257% 233% N/A N/A

80%

N/A

41%

N/A

N/A

11%

N/A

76%





#### Your Abdo Team



Brad Falteysek, CPA
Partner

brad.falteysek@abdosolutions.com



Jason Fagan Associate

jason.fagan@abdosolutions.com



Amanda Schmidt
Associate

amanda.schmidt@abdosolutions.com