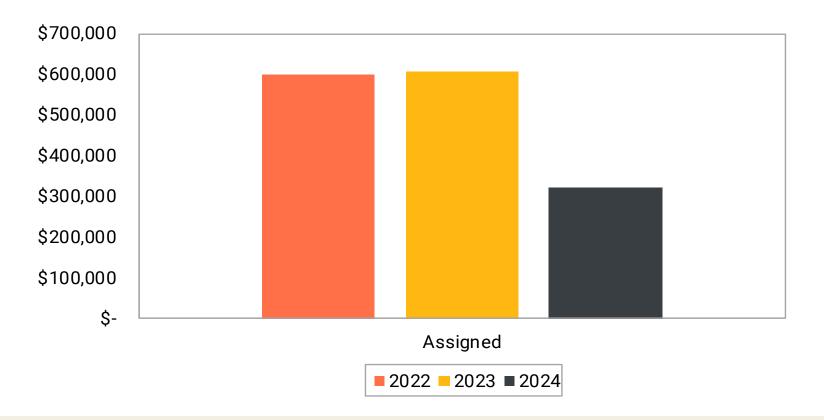

#### Special Revenue Fund Balances

|                   | Fund Balances, December 31, |         |    |         |    |           |  |
|-------------------|-----------------------------|---------|----|---------|----|-----------|--|
| Fund              |                             | 2024    |    | 2023    |    | Increase  |  |
| Major             |                             |         |    | _       |    |           |  |
| Capital purchases | \$                          | 298,591 | \$ | 589,241 | \$ | (290,650) |  |
| Nonmajor          |                             |         |    |         |    |           |  |
| Fire equipment    |                             | 23,602  |    | 16,626  |    | 6,976     |  |
|                   |                             | _       |    |         |    |           |  |
| Total             | \$                          | 322,193 | \$ | 605,867 | \$ | (283,674) |  |