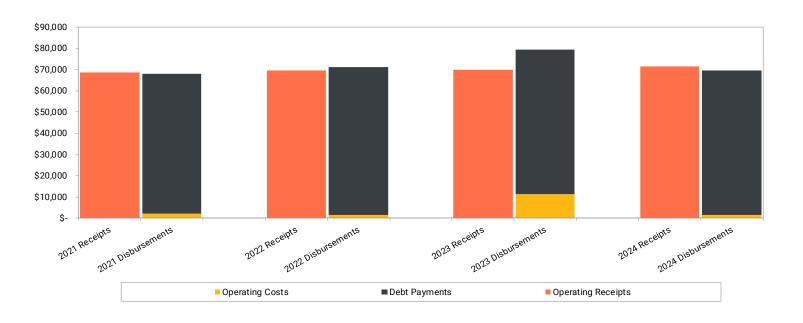

|    | 2023    |    | Increase  |  |
| Major             |                             |         |    | _       |    |           |  |
| Capital purchases | \$                          | 298,591 | \$ | 589,241 | \$ | (290,650) |  |
| Nonmajor          |                             |         |    |         |    |           |  |
| Fire equipment    |                             | 23,602  |    | 16,626  |    | 6,976     |  |
|                   |                             | _       |    |         |    |           |  |
| Total             | \$                          | 322,193 | \$ | 605,867 | \$ | (283,674) |  |



# Capital Projects Fund Balances







#### Water Fund

Cash Flows from Operations and Cash Balances







#### Sewer Fund

Cash Flows from Operations and Cash Balances







#### Storm Water Fund

Cash Flows from Operations and Cash Balances



## Cash and Investments Balances by Fund Type





## **Taxes**Key Performance Indicators







#### Debt Key Performance Indicators





## **Expenditures**Key Performance Indicators

#### **Current Expenditures Per Capita**





## Enterprise Funds Key Performance Indicators

92%

N/A

100%

300%

250%

200%

150%

100%

50%

0%

95%

N/A

136%

Class 4 Cities

City of Hamburg

Cities in Carver County

Custom Peer Group

## 2020 2021 2022 2023 2024 248% 257% 233% N/A N/A

80%

N/A

41%

N/A

N/A

11%

N/A

76%





#### Your Abdo Team



Brad Falteysek, CPA
Partner

brad.falteysek@abdosolutions.com



Jason Fagan Associate

jason.fagan@abdosolutions.com



Amanda Schmidt
Associate

amanda.schmidt@abdosolutions.co