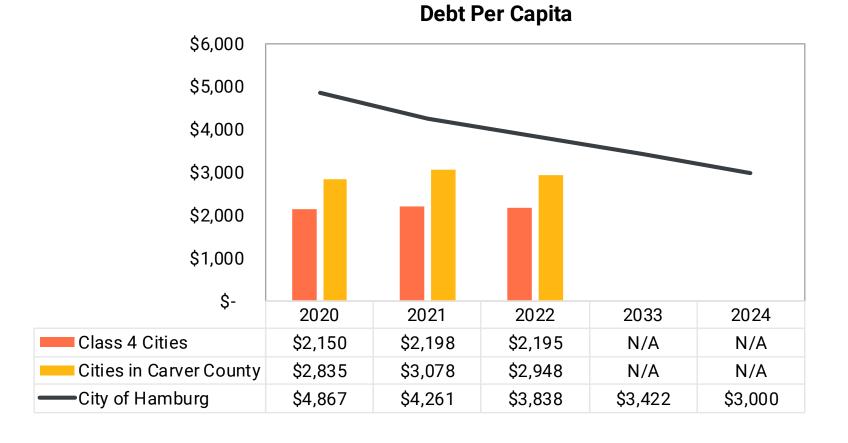

41 | \$ | (290,650) |  |
| Nonmajor          |                             |         |    |         |    |           |  |
| Fire equipment    |                             | 23,602  |    | 16,626  |    | 6,976     |  |
|                   |                             | _       |    |         |    |           |  |
| Total             | \$                          | 322,193 | \$ | 605,867 | \$ | (283,674) |  |



# Capital Projects Fund Balances







#### Water Fund

Cash Flows from Operations and Cash Balances







#### Sewer Fund

Cash Flows from Operations and Cash Balances







#### Storm Water Fund

Cash Flows from Operations and Cash Balances



## Cash and Investments Balances by Fund Type





## **Taxes**Key Performance Indicators







#### Debt Key Performance Indicators





## **Expenditures**Key Performance Indicators

#### **Current Expenditures Per Capita**





## Enterprise Funds Key Performance Indicators

92%

N/A

100%

300%

250%

200%

150%

100%

50%

0%

95%

N/A

136%

Class 4 Cities

City of Hamburg

Cities in Carver County

Custom Peer Group

## 2020 2021 2022 2023 2024 248% 257% 233% N/A N/A

80%

N/A

41%

N/A

N/A

11%

N/A

76%





#### Your Abdo Team



Brad Falteysek, CPA
Partner

brad.falteysek@abdosolutions.com



Jason Fagan Associate

jason.fagan@abdosolutions.com



Amanda Schmidt
Associate

amanda.schmidt@abdosolutions.com



Jack Pemble Intern

jack.pemble@absosolutions.com